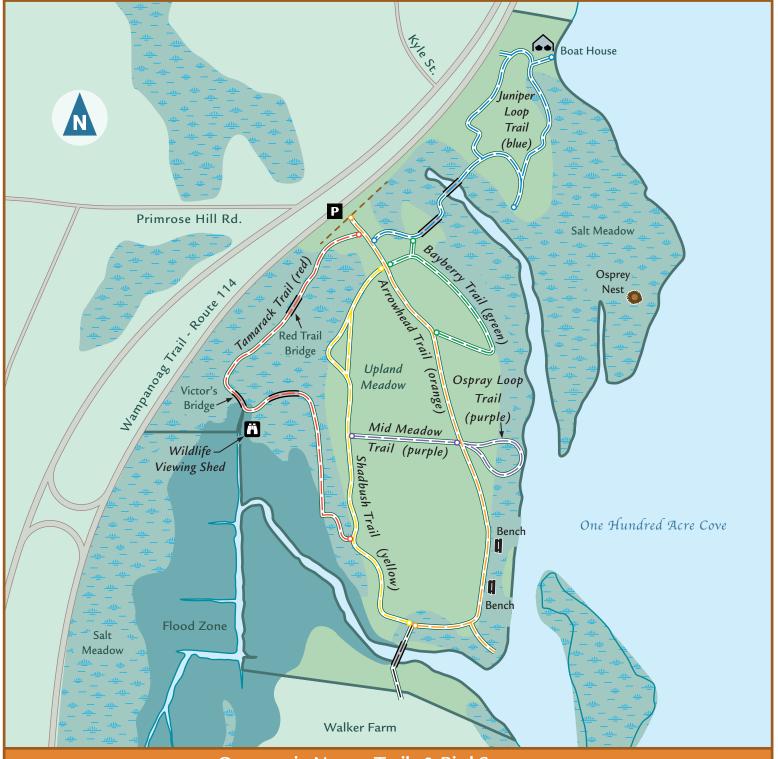

## Osamequin Nature Trails & Bird Sanctuary

• ESTABLISHED 1979 •

To help support the stewardship efforts that maintain this property please visit www.blct.org to make a donation, or e-mail info@blct.org if you are interested in helping us maintain other BLCT properties.

Osamequin Nature Trails & Bird Sanctuary guidelines:

- · Stay on marked trails.
- · Avoid trail use during flooded conditions.
- See map and trailhead markers for permitted trail uses.
- Dogs are welcome, but must remain on leash per Town ordinance. Please pick up after your pet.
- No horses, bicycles or vehicles allowed.
- Leave no trace please carry out what you carry in.
- Enjoy and share your feedback at www.blct.org